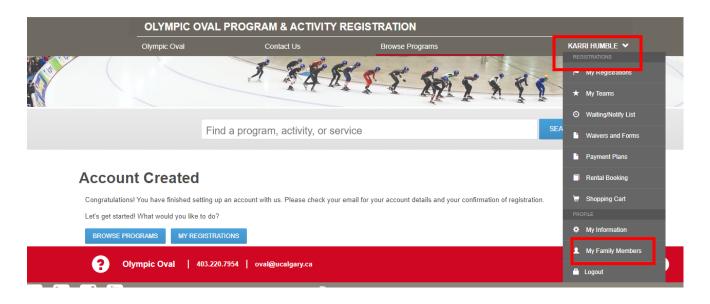

iis information is collected under the authority of the Freedom of Information and Protection of Privacy Act. Your information is required to register

6. You will see an account created screen. Please click on your name on the right side of the screen and then select 'My Family Members'

7. Now create the account for your children. Click on <u>'+ Add Family Member</u>', fill in all the personal information for your child as required and 'Add to Family'. Continue to add other family members if you have more than one child participating in an Oval program or event.