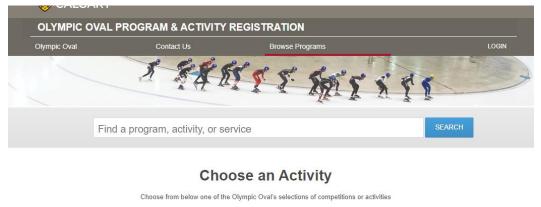

- 1. Go to <a href="https://iac01.ucalgary.ca/OvalPublic/">https://iac01.ucalgary.ca/OvalPublic/</a>
- 2. Click 'Login' in the upper right-hand corner

3. Click, 'Not a client? Create an account!'

4. Follow the prompts for account creation. If you are or have been a University student or staff and know your UCID number, please enter it on the UCID field when creating your account.