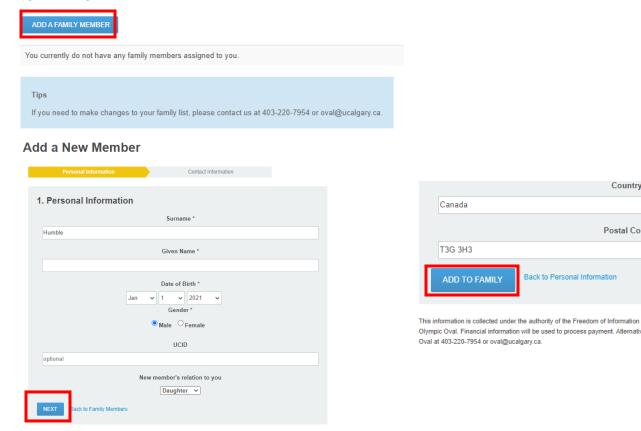

7. Now create the account for your children. Click on <u>'+ Add Family Member</u>', fill in all the personal information for your child as required and 'Add to Family'. Continue to add other family members if you have more than one child participating in an Oval program or event.

Country

Postal Co