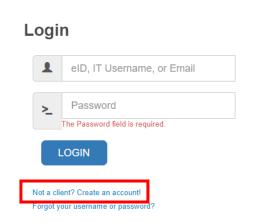

- 1. Go to <a href="https://iac01.ucalgary.ca/OvalPublic/">https://iac01.ucalgary.ca/OvalPublic/</a>
- 2. Click 'Login' in the upper right-hand corner

3. Click, 'Not a client? Create an account!'

4. Follow the prompts for account creation. If you are or have been a University student or staff and know your UCID number, please enter it on the UCID field when creating your account.

## Tips

Are you looking to register someone else?

You have to create an account for yourself first, then add them in in your Family Members section after you've logged in.

5. Then you will be prompted to create a password and a forget password question and answer. Once this is completed, click on 'Finalize'